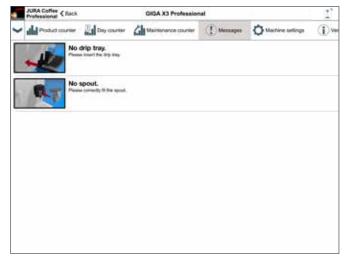

#### **Customised prompts**

Messages about the machine's status (e.g. fill water, fill beans, empty coffee grounds) are sent automatically\*, so they always reach the relevant people. This ensures that the coffee machine is always ready for use.