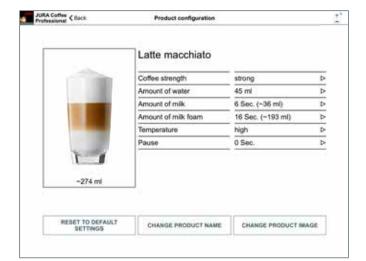

#### Customised coffee

Customise the coffee strength, amount of coffee and water and temperature of your favourite specialities to your preferences and experience customised coffee pleasure every time you prepare a coffee via your tablet.