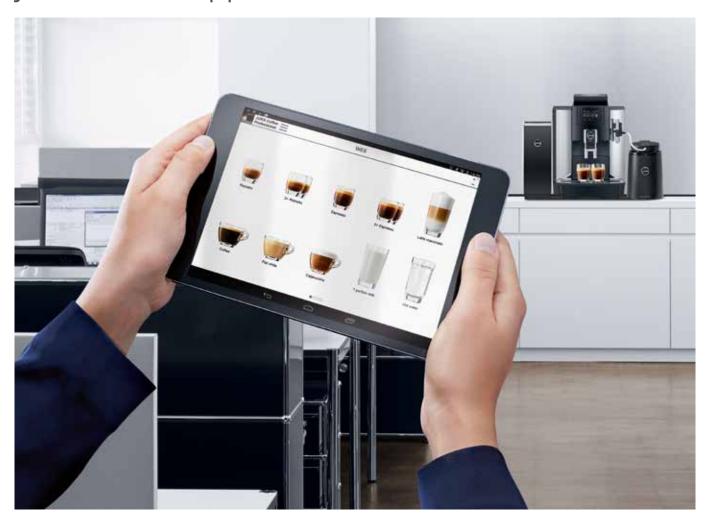

### Customised coffee from your tablet

The new JURA Coffee App Professional allows you to easily transfer your personal coffee preferences to your tablet and benefit from numerous setting and programming options on the automatic coffee machine linked via Bluetooth®. The settings saved on the machine are not affected.

Customise your start screen, give your favourite specialities new names or an image of your choice and program your specialities just as you like them.

The app has two further benefits for all vending and operating providers. Preparation, day and maintenance counters can also be accessed, as can the active prompts to take action. All you need is the Smart Connect Bluetooth® transmitter and the JURA Coffee App Professional, available for both iOS and Android.

#### **Customised look**

The new JURA Coffee App Professional allows you to create your very own world of coffee. Select the start screen of your choice and customise your favourite specialities with a name and image of your choice.