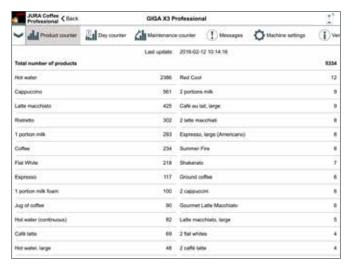

#### Customised machine data

All machine data, including preparation, day and maintenance counters, can be read electronically at any time and emailed to you manually or automatically\* if desired.

\* Android allows e-mails to be sent automatically. iOS requires a brief confirmation via the user interface