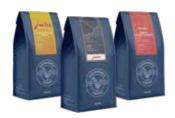

Receive a BONUS JURA Coffee Tasting Set valued at \$250 when purchasing any eligible JURA coffee machine\* between 1st August and 15th September 2022.

Each pack contains 3×1kg of specially roasted coffee beans and an Airscape Coffee Bean Storage Container. From Single Origin Peaberry to a Rocher Blend, each bag of fresh coffee beans has been designed specifically for your JURA machine.